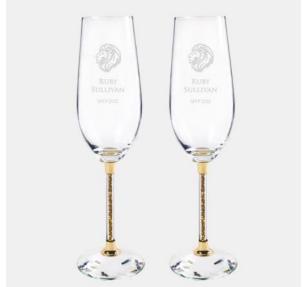

## Gold Celebration Champagne Flute Pair

| Mate | Material Lead-Free Crystal |                       | Imprint Method |        | Sandbla  | st Etch  |
|------|----------------------------|-----------------------|----------------|--------|----------|----------|
|      | SKU                        | Dimension (H x        | W x D)         | Impri  | nt Area  | Wt. (lb) |
| Pair | 181211                     | 9-3/8" x 2-5/8"dia; I | Base: 2-5/8    | 3-1/2" | x 1-1/2" | 3.0      |

## **DESCRIPTION**

This Gold Celebration Champagne Flute Pair is made with gold Swarovski elements. It is the perfect gift for special events, such as Wedding, Anniversary, Mother's Day, Valentine's Day, with our free custom engraving and personalization services.