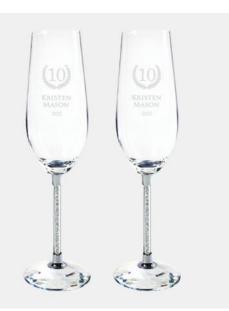

## Silver Celebration Champagne Flute Pair

| Material Lead-Free Crystal |        |                      | Imprint Method Sandblas |              |          | st Etch  |
|----------------------------|--------|----------------------|-------------------------|--------------|----------|----------|
|                            | SKU    | Dimension (H x       | W x D)                  | Imprint Area |          | Wt. (lb) |
| Pair                       | 181212 | 9-1/2" x 2-1/2" dia; | Base: 2-1/              | 3-1/2"       | x 1-1/2" | 3.0      |

## DESCRIPTION

This Silver Celebration Champagne Flute Pair is made with silver Swarovski elements. It is the perfect gift for special events, such as Wedding, Anniversary, Mother's Day, Valentine's Day, with our free custom engraving and personalization services.