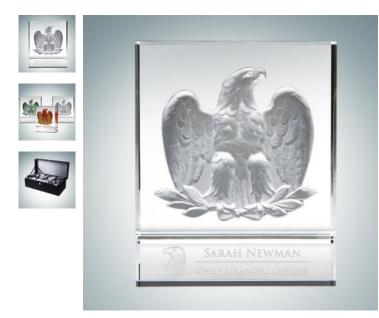

## Majestic Eagle - White Frosted

Material Optical Crystal, Pate de Verreprint Method Sandblast Etch

|    | SKU    | Dimension (H x W x D)    | Imprint Area | Wt. (lb) |
|----|--------|--------------------------|--------------|----------|
| NA | 150030 | 6-7/8" x 5-1/2" x 2-7/8" | 1" x 5"      | 10.0     |

## DESCRIPTION

This Optical Crystal Majestic Eagle Award is specially designed to symbolize majestic, strong, intelligent, dignity and efficient qualities. Recognize an employee with this grand award for there is no better way to be remembered.