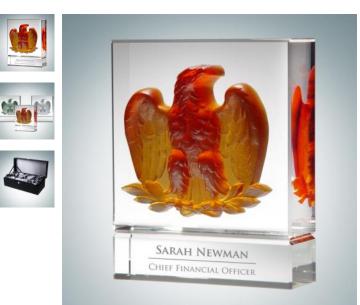

## Majestic Eagle - Amber

Material Optical Crystal, Pate de Verreprint Method Sandblast Etch

|    | SKU    | Dimension (H x W x D)    | Imprint Area | Wt. (lb) |
|----|--------|--------------------------|--------------|----------|
| NA | 150320 | 6-7/8" x 5-1/2" x 2-7/8" | 1" x 5"      | 10.0     |

## DESCRIPTION

This Optical Crystal Majestic Eagle Award is specially designed to symbolize majestic, strong, intelligent, dignity and efficient qualities. Recognize an employee with this grand award for there is no better way to be remembered.