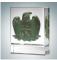

## Majestic Eagle - Pewter

Material Optical Crystal, Pate de Verreprint Method Sandblast Etch

|    | SKU    | Dimension (H x W x D)    | Imprint Area | Wt. (lb) |
|----|--------|--------------------------|--------------|----------|
| NA | 150330 | 6-7/8" x 5-1/2" x 2-7/8" | 1" x 5"      | 10.0     |

## **DESCRIPTION**

This Optical Crystal Majestic Eagle Award is specially designed to symbolize majestic, strong, intelligent, dignity and efficient qualities. Recognize an employee with this grand award for there is no better way to be remembered.