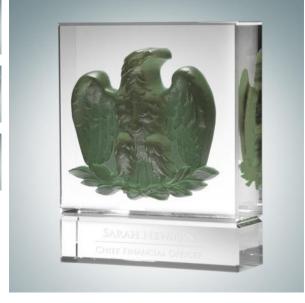

## Majestic Eagle - Pewter

Material Optical Crystal, Pate de Verreprint Method Sandblast Etch

|    | SKU    | Dimension (H x W x D)    | Imprint Area | Wt. (lb) |
|----|--------|--------------------------|--------------|----------|
| NA | 150330 | 6-7/8" x 5-1/2" x 2-7/8" | 1" x 5"      | 10.0     |

## **DESCRIPTION**

This Optical Crystal Majestic Eagle Award is specially designed to symbolize majestic, strong, intelligent, dignity and efficient qualities. Recognize an employee with this grand award for there is no better way to be remembered.