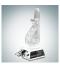

## **Executive Bookend Award**

Material Optical Crystal, Pate de Verreprint Method Sandblast Etch

|    | SKU    | Dimension (H x W x D)    | Imprint Area    | Wt. (lb) |
|----|--------|--------------------------|-----------------|----------|
| NA | 150040 | 9-3/8" x 5-1/4" x 3-3/4" | 1-1/8" x 3-1/2" | 6.2      |

## **DESCRIPTION**

Recognize excellence or a milestone achievement in your group or office by giving this Optical Crystal Executive Award. It doubles as an elegant Bookend that will dress-up any book shelf. Customize it by engraving a name or company logo on the stand.