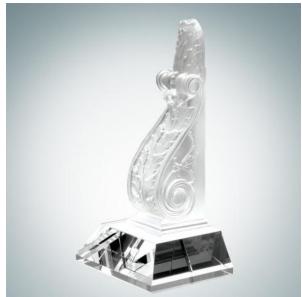

## **Executive Bookend Award**

Material Optical Crystal, Pate de Verreprint Method Sandblast Etch

|    | SKU    | Dimension (H x W x D)    | Imprint Area    | Wt. (lb) |
|----|--------|--------------------------|-----------------|----------|
| NA | 150040 | 9-3/8" x 5-1/4" x 3-3/4" | 1-1/8" x 3-1/2" | 6.2      |

## **DESCRIPTION**

Recognize excellence or a milestone achievement in your group or office by giving this Optical Crystal Executive Award. It doubles as an elegant Bookend that will dress-up any book shelf. Customize it by engraving a name or company logo on the stand.