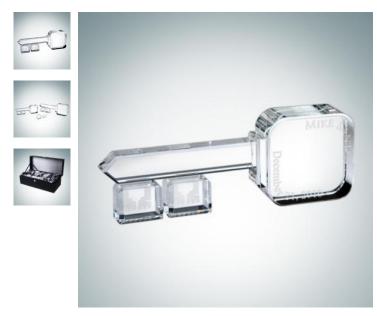

| Key t | o Succ | ess |
|-------|--------|-----|
|-------|--------|-----|

| Material Optical Crystal |        |                        | Imprint Method Sandblast Etch |              |          |          |
|--------------------------|--------|------------------------|-------------------------------|--------------|----------|----------|
|                          |        |                        |                               |              |          |          |
|                          | SKU    | Dimension (H x W x D)  |                               | Imprint Area |          | Wt. (lb) |
| S                        | 150101 | 1-1/8" x 3-1/4" x 1/2" |                               | 7/8"         | x 7/8"   | 0.8      |
| М                        | 150102 | 2-1/2" x 7" x 1-1/8"   |                               | 2"           | x 2"     | 3.0      |
| L                        | 150103 | 3-1/2" x 9-5/8" x 1-1  | /2"                           | 2-3/4"       | x 2-3/4" | 4.0      |

## DESCRIPTION

This Designer Optical Crystal Key to Success Award is uniquely designed to recognize those employees who are the key to the success of your company. Recognize an employee's outstanding achievements, exceptional teamwork, and contribution.