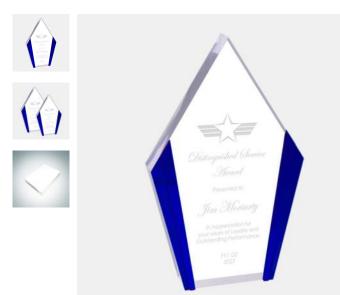

## DESCRIPTION

Recognize excellence or a milestone achievement in your group or office by giving this Diamond Acrylic with Blue Edges Award, available in two sizes. Customize this high quality plaque by engraving a name, company logo, or personal message. This unique plaque features elegant cuts to accentuate the color. Perfect for any employee recognition or achievement occasion.