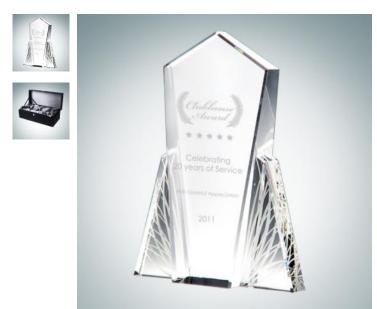

## Wings of Flight

| Material Optical Crystal |        |                   | Imprint Method Sandblast Etch |        |         |          |
|--------------------------|--------|-------------------|-------------------------------|--------|---------|----------|
|                          | SKU    | Dimension (H x    | W x D)                        | Imprii | nt Area | Wt. (lb) |
| NA                       | 150170 | 10" x 7-1/2" x 2" |                               | 9" x   | 2-1/2"  | 10.0     |

## DESCRIPTION

This Designer Optical Crystal Wings of Flight Award is given to recognize those with creative direction and skill. This award celebrates the launch of a new concept, direction, product, and partnership. Perfect for any recognition event.