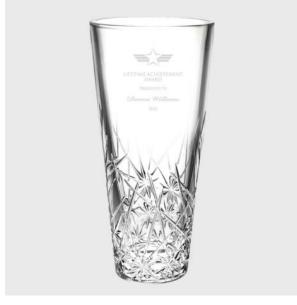

## Crystalite Magique Vase | Hand Cut

 Material
 Lead Crystal
 Imprint Method
 Sandblast Etch

 SKU
 Dimension (H x W x D)
 Imprint Area
 Wt. (lb)

 NA
 110640
 10" x 4-3/4" x 4-3/4"
 3-3/4" x 4-1/4"
 5.0

## **DESCRIPTION**

This Crystalite Magique Vase is an ideal gift for corporate promotion or celebration event or any personal gift giving occasions, Wedding & Anniversary, Valentine's Day, or Birthday with our free personalization and engraving services.