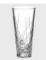

## Crystalite Magique Vase | Hand Cut

 Material
 Lead Crystal
 Imprint Method
 Sandblast Etch

 SKU
 Dimension (H x W x D)
 Imprint Area
 Wt. (lb)

 NA
 110640
 10" x 4-3/4" x 4-3/4"
 3-3/4" x 4-1/4"
 5.0

## **DESCRIPTION**

This Crystalite Magique Vase is an ideal gift for corporate promotion or celebration event or any personal gift giving occasions, Wedding & Anniversary, Valentine's Day, or Birthday with our free personalization and engraving services.