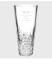

## Crystalite Magique Vase | Hand Cut

 Material
 Lead Crystal
 Imprint Method
 Sandblast Etch

 SKU
 Dimension (H x W x D)
 Imprint Area
 Wt. (lb)

 NA
 110640
 10" x 4-3/4" x 4-3/4"
 3-3/4" x 4-1/4"
 5.0

## **DESCRIPTION**

This Crystalite Magique Vase is an ideal gift for corporate promotion or celebration event or any personal gift giving occasions, Wedding & Anniversary, Valentine's Day, or Birthday with our free personalization and engraving services.