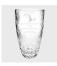

## Joan Vase | Hand Cut

Material Lead Crystal Imprint Method Sandblast Etch

|   | SKU    | Dimension (H x W x D)     | Imprint Area    | Wt. (lb) |
|---|--------|---------------------------|-----------------|----------|
| S | 110671 | 7-1/2" x 4-1/4" x 4-1/4"  | 4-3/4" x 4"     | 3.0      |
| М | 110672 | 9" x 5" x 5"              | 4-3/4" x 4-1/4" | 4.0      |
| L | 110673 | 10-1/2" x 4-3/4" x 4-3/4" | 4-3/4" x 4"     | 5.0      |

## **DESCRIPTION**

This Joan Vase is an ideal gift for corporate promotion or celebration event or any personal gift giving occasions, Wedding & Anniversary, Valentine's Day, or Birthday with our free personalization and engraving services.