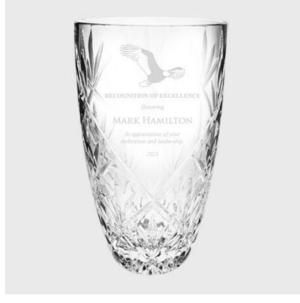

## Joan Vase | Hand Cut

Material Lead Crystal Imprint Method Sandblast Etch

|   | SKU    | Dimension (H x W x D)     | Imprint Area    | Wt. (lb) |
|---|--------|---------------------------|-----------------|----------|
| S | 110671 | 7-1/2" x 4-1/4" x 4-1/4"  | 4-3/4" x 4"     | 3.0      |
| М | 110672 | 9" x 5" x 5"              | 4-3/4" x 4-1/4" | 4.0      |
| L | 110673 | 10-1/2" x 4-3/4" x 4-3/4" | 4-3/4" x 4"     | 5.0      |

## **DESCRIPTION**

This Joan Vase is an ideal gift for corporate promotion or celebration event or any personal gift giving occasions, Wedding & Anniversary, Valentine's Day, or Birthday with our free personalization and engraving services.