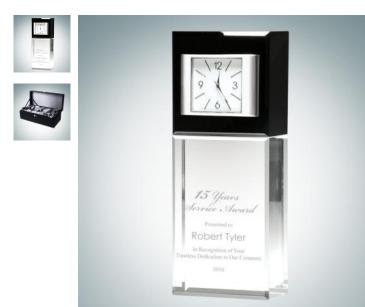

## DESCRIPTION

This designer Optical Crystal Best Wishes Clock is given for hopes of future prosperity and success. To give an everlasting impression, engrave the recipient's name or company logo. This timepiece can stand horizontal or vertical.