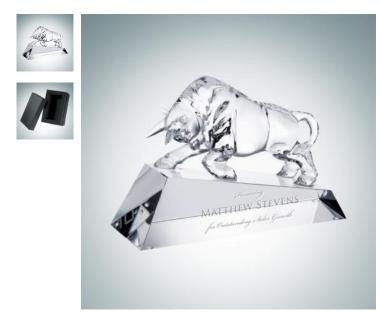

| Opt | imist | ic Bu | IIL |
|-----|-------|-------|-----|
|     |       |       |     |

| Material Optical Crystal |        |                      | Imprint Method Sandblast Etch |                 |          |  |
|--------------------------|--------|----------------------|-------------------------------|-----------------|----------|--|
|                          | SKU    | Dimension (H x W x   | D)                            | Imprint Area    | Wt. (lb) |  |
| NA                       | 100020 | 4-3/4" x 7" x 2-3/4" |                               | 1-1/2" x 3-3/4" | 4.5      |  |

## DESCRIPTION

This designer Optical Crystal Optimistic Bull Award symbolizes aggressive financial optimism and prosperity in the business world. It is given to appreciate an employee's utmost optimism, increased motivation, and hard work.