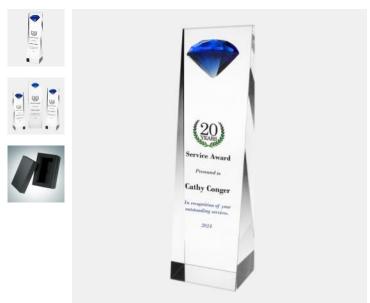

## Color Imprinted Embedded Blue Diamond Cry

| Material Optical Crystal |         | Imprint Method Color Imprint |        |        |        |          |
|--------------------------|---------|------------------------------|--------|--------|--------|----------|
|                          | SKU     | Dimension (H x               | W x D) | Imprin | t Area | Wt. (lb) |
| S                        | 102701C | 8" x 2-3/4" x 2"             |        | 6" x 2 | 2-1/4" | 3.3      |
| М                        | 102702C | 9" x 2-3/4" x 2"             |        | 7" x 2 | 2-1/4" | 3.7      |
| L                        | 102703C | 10" x 2-3/4" x 2"            |        | 8" x 2 | 2-1/4" | 4.0      |
|                          |         |                              |        |        |        |          |

## **DESCRIPTION**

Honor corporate excellence and celebrate milestone achievements with this Color Imprinted Embedded Blue Diamond Crystal Award, available in three sizes. Personalize this piece by engraving the recipient name, company logo, and award details such as Years of Service, Retirement, Sales Achievements, and Leadership Recognition with our free high-quality personalization and engraving services.