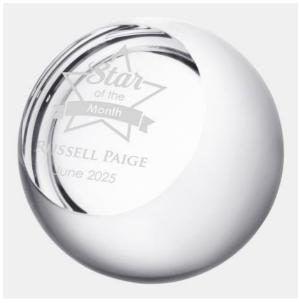

## Slanted Face Crystal Ball

| Optical Crystal |        | cal Crystal Imp      | Imprint Method Sandblast Etch |          |          |
|-----------------|--------|----------------------|-------------------------------|----------|----------|
|                 | SKU    | Dimension (H x W x   | D) Impri                      | nt Area  | Wt. (lb) |
| NA              | 100260 | 3" x 3-1/8" x 3-1/8" | 1-3/4"                        | x 1-3/4" | 2.1      |

## **DESCRIPTION**

This Optical Crystal Slanted Face Crystal ball Paperweight is a perfect gift for corporate promotions or any other memorable occasion. It's a simple yet functional gift that can be personalized with the recipient's name or company logo. \*Flat Bottom