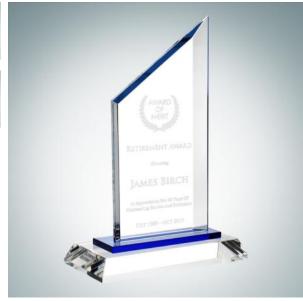

## Blue Sail Award

| Mate | laterial Optical Crystal |                      | Imprint Method |        | Sandblast Etch |          |
|------|--------------------------|----------------------|----------------|--------|----------------|----------|
|      | SKU                      | Dimension (H x       | W x D)         | Impri  | nt Area        | Wt. (lb) |
| NA   | 100300                   | 9-1/2" x 6" x 2-1/2" |                | 4-7/8" | x 2-1/2"       | 4.0      |

## **DESCRIPTION**

Honor corporate excellence and celebrate milestone achievements with this Blue Sail Award. Personalize this piece by engraving the recipient name, company logo, and award details such as Years of Service, Retirement, Sales Achievements, and Leadership Recognition with our free high-quality personalization and engraving services.