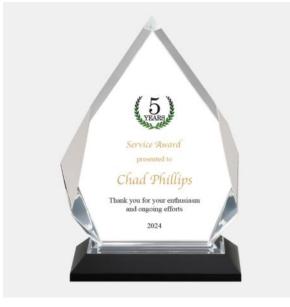

## **DESCRIPTION**

Honor corporate excellence and celebrate milestone achievements with this Color Imprinted Silver Diamond Impress Acrylic Award, available in three sizes. Personalize this piece by engraving the recipient name, company logo, and award details such as Years of Service, Retirement, Sales Achievements, and Leadership Recognition with our free high-quality personalization and engraving services.