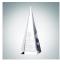

## **Pyramid Tower**

Material Optical Crystal Imprint Method Sandblast Etch

|    | SKU    | Dimension (H x W x D)    | Imprint Area | Wt. (lb) |
|----|--------|--------------------------|--------------|----------|
| NA | 100760 | 7-1/2" x 2-3/4" x 2-3/4" | 5" x 1-3/4"  | 3.0      |

## **DESCRIPTION**

The Pyramid Tower Award is sculptured of Optic Crystal and symbolizes successful endeavors. Give this magnificent Optical Crystal Pyramid Tower Award to those who display daily achievements and a strong commitment to success. Use our Free Personalization Service to engrave your company logo and texts. It's perfect for all employee recognition events.