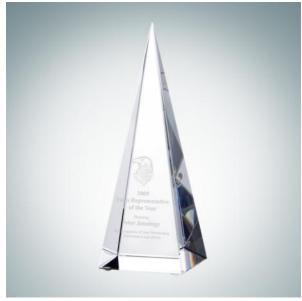

## **Pyramid Tower**

Material Optical Crystal Imprint Method Sandblast Etch

|    | SKU    | Dimension (H x W x D)    | Imprint Area | Wt. (lb) |
|----|--------|--------------------------|--------------|----------|
| NA | 100760 | 7-1/2" x 2-3/4" x 2-3/4" | 5" x 1-3/4"  | 3.0      |

## **DESCRIPTION**

The Pyramid Tower Award is sculptured of Optic Crystal and symbolizes successful endeavors. Give this magnificent Optical Crystal Pyramid Tower Award to those who display daily achievements and a strong commitment to success. Use our Free Personalization Service to engrave your company logo and texts. It's perfect for all employee recognition events.