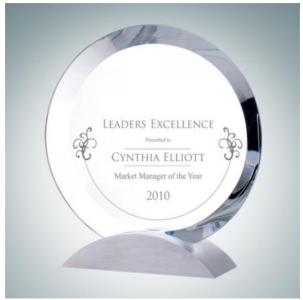

## Contemporary Circle Award

100810 7-1/2" x 7" x 2-1/2"

Material Optical Crystal, Metal Imprint Method Sandblast Etch

SKU Dimension (H x W x D) Imprint Area Wt. (lb)

3" x 4-1/2"

4.0

## **DESCRIPTION**

Give this Optical Crystal Contemporary Circle Award to those who are an all around performer. Recognize those who display excellent achievements and hard work day to day. Engrave the recipient's name using our free personalization service! \*The bevel and reversed engraving are on the back side of the piece for optimal reflective effect.