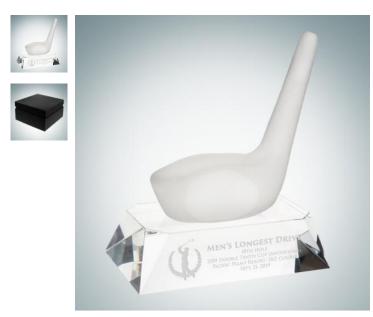

## Frosted Golf Driver with Rectangle Slant Base

Material Molten Glass, Optical Crystal print Method Sandblast Etch

|    | SKU    | Dimension (H x W x D) | Imprint Area | Wt. (lb) |
|----|--------|-----------------------|--------------|----------|
| NA | 102571 | 7" x 6" x 2-1/2"      | 1" x 5-3/8"  | 4.0      |

## DESCRIPTION

The Frosted Golf Driver with Rectangle Slant Base features a frosted golf driver making a great award to recognize the top players in your club. This award can be personalized using our free engraving service and makes a great award for charity events and society golf tournaments.