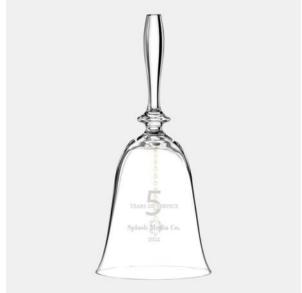

## Celebration Bell with Gold Chain

| Mate | Material Molten Glass |                      | Imprint Method |        | Sandblast Etch |          |
|------|-----------------------|----------------------|----------------|--------|----------------|----------|
|      | SKU                   | Dimension (H x       | W x D)         | Imprii | nt Area        | Wt. (lb) |
| NA   | 181311                | 7" x 3-1/8" x 3-1/8" |                | 1-3/4" | x 1-3/4"       | 2.0      |

## **DESCRIPTION**

This Celebration Bell With Gold Chain is an ideal gift for any corporate promotions, celebration events, or personal gift giving occasions, including Wedding & Anniversary, Valentine's Day, or Birthday, with our free personalization and engraving services.