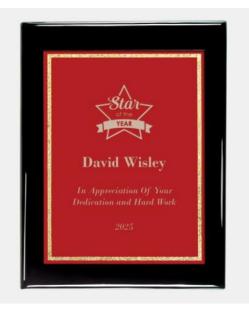

## Red Victory Plate on Gloss Blackwood Plaque

| Material Wood, Metal |        | d, Metal Imp                 | Imprint Method Laser Engraving |          |  |
|----------------------|--------|------------------------------|--------------------------------|----------|--|
|                      | SKU    | Dimension (H x W x E         | ) Imprint Area                 | Wt. (lb) |  |
| S                    | 160441 | 9" x 7" x 3/4" / Plate: 7" > | (5" 6" x 4"                    | 3.5      |  |
| М                    | 160442 | 10" x 8" x 3/4" / Plate: 8"  | x 6" 7-1/2" x 5-1/2"           | 4.0      |  |
| L                    | 160443 | 12" x 9" x 3/4" / Plate: 10  | 0" x 7' 9" x 6"                | 4.5      |  |

## **DESCRIPTION**

Honor corporate excellence and celebrate milestone achievements with this Red Victory Plate on Gloss Blackwood Plaque, available in 3 sizes. Personalize this piece by engraving the recipient name, company logo, and award details such as Years of Service, Retirement, Sales Achievements, and Leadership Recognition with our free high-quality personalization and engraving services.