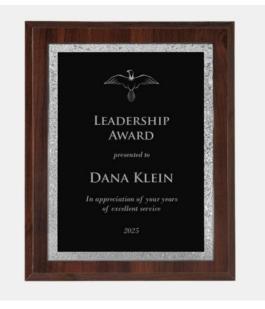

## **DESCRIPTION**

Honor corporate excellence and celebrate milestone achievements with this Black/Silver Victory Plate on High Gloss Horiz./Verti. Cherrywood Finish Plaque, available in 3 sizes. Personalize this piece by engraving the recipient name, company logo, and award details such as Years of Service, Retirement, Sales Achievements, and Leadership Recognition with our free high-quality personalization and engraving services.