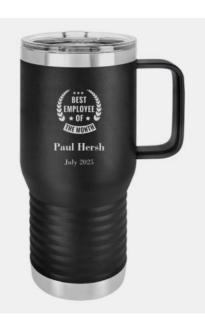

## DESCRIPTION

This Polar Camel Vacuum Black Insulated Travel Mug with Slider Lid, 20oz is an ideal gift for any corporate promotions, celebration events, or personal gift giving occasions, including Wedding & Anniversary, Valentine's Day, or Birthday, with our free personalization and engraving services.