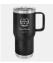

## Polar Camel Vacuum Black Insulated Travel M

| Material Stainless Steel |        | Imprint Method        |  | Laser Engraving |          |          |
|--------------------------|--------|-----------------------|--|-----------------|----------|----------|
|                          | SKU    | Dimension (H x W x D) |  | Imprint Area    |          | Wt. (lb) |
| 20oz                     | 400063 | 7-3/4" x 3-5/8" x 5"  |  | 1-3/4"          | x 2-1/2" | 3.0      |

## DESCRIPTION

This Polar Camel Vacuum Black Insulated Travel Mug with Slider Lid, 20oz is an ideal gift for any corporate promotions, celebration events, or personal gift giving occasions, including Wedding & Anniversary, Valentine's Day, or Birthday, with our free personalization and engraving services.