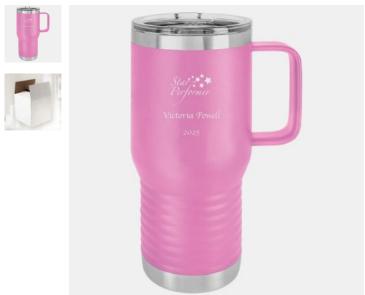

## **DESCRIPTION**

This Polar Camel Vacuum Light Purple Insulated Travel Mug with Slider Lid, 20oz is an ideal gift for any corporate promotions, celebration events, or personal gift giving occasions, including Wedding & Anniversary, Valentine's Day, or Birthday, with our free personalization and engraving services.