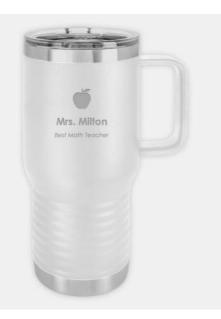

## Polar Camel Vacuum White Insulated Travel N

| Material Stainless Steel |        | Imprint Method Lase   |  | Laser Ei     | r Engraving |          |
|--------------------------|--------|-----------------------|--|--------------|-------------|----------|
|                          | SKU    | Dimension (H x W x D) |  | Imprint Area |             | Wt. (lb) |
| 20oz                     | 400066 | 7-3/4" x 3-5/8" x 5"  |  | 1-3/4" x     | 2-1/2"      | 3.0      |

## DESCRIPTION

This Polar Camel Vacuum White Insulated Travel Mug with Slider Lid, 20oz is an ideal gift for any corporate promotions, celebration events, or personal gift giving occasions, including Wedding & Anniversary, Valentine's Day, or Birthday, with our free personalization and engraving services.