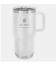

## Polar Camel Vacuum White Insulated Travel N

| Material Stainless Steel |        | Imprint Method Lase   |  | Laser Ei     | r Engraving |          |
|--------------------------|--------|-----------------------|--|--------------|-------------|----------|
|                          | SKU    | Dimension (H x W x D) |  | Imprint Area |             | Wt. (lb) |
| 20oz                     | 400066 | 7-3/4" x 3-5/8" x 5"  |  | 1-3/4" x     | 2-1/2"      | 3.0      |

## DESCRIPTION

This Polar Camel Vacuum White Insulated Travel Mug with Slider Lid, 20oz is an ideal gift for any corporate promotions, celebration events, or personal gift giving occasions, including Wedding & Anniversary, Valentine's Day, or Birthday, with our free personalization and engraving services.