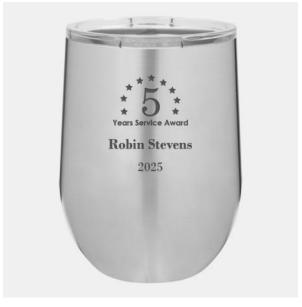

## **DESCRIPTION**

This Polar Camel Vacuum Silver Insulated Stemless Wine Tumbler with Lid, 12oz is an ideal gift for any corporate promotions, celebration events, or personal gift giving occasions, including Wedding & Anniversary, Valentine's Day, or Birthday, with our free personalization and engraving services.