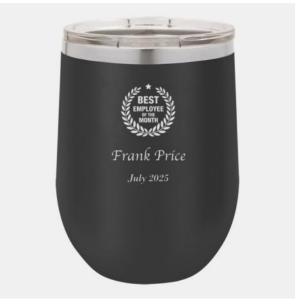

## **DESCRIPTION**

This Polar Camel Vacuum Black Insulated Stemless Wine Tumbler with Lid, 12oz is an ideal gift for any corporate promotions, celebration events, or personal gift giving occasions, including Wedding & Anniversary, Valentine's Day, or Birthday, with our free personalization and engraving services.