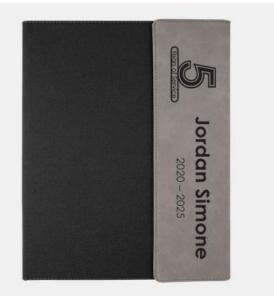

## Gray Leatherette Black Canvas Portfolio with I

| Mate | erial Leath | ner Imprint I         | Imprint Method Laser Engraving |          |  |  |
|------|-------------|-----------------------|--------------------------------|----------|--|--|
|      | SKU         | Dimension (H x W x D) | Imprint Area                   | Wt. (lb) |  |  |
| NA   | 400083      | 12-1/2" x 10" x 1/2"  | 2-3/4" x 11-1/2"               | 3.0      |  |  |

## **DESCRIPTION**

This Gray Leatherette Black Canvas Portfolio with Notepad is an ideal gift for any corporate promotions, celebration events, or personal gift giving occasions, including Wedding & Anniversary, Valentine's Day, or Birthday, with our free personalization and engraving services.