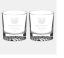

## Whiskey Glass Pair with Coasters & Stones, 9

| Material Molten Glass |        | Imprint Method Sandblast Etch |             |          |          |
|-----------------------|--------|-------------------------------|-------------|----------|----------|
|                       | SKU    | Dimension (H x                | W x D) Impr | int Area | Wt. (lb) |
| Set                   | 181321 | 3-3/8" x 3-1/2" x 3-1         | 1/2" 2" x   | 2-1/2"   | 5.0      |

## **DESCRIPTION**

This Whiskey Glass Pair with Coasters & Stones, 9oz is an ideal gift for any corporate promotions, celebration events, or personal gift giving occasions, including Wedding & Anniversary, Valentine's Day, or Birthday, with our free personalization and engraving services.