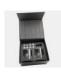

## Whiskey Glass Pair with Coasters & Stones, 9

| Material Molten Glass |        | Imprint Method Sandblast Etch |             |          |          |
|-----------------------|--------|-------------------------------|-------------|----------|----------|
|                       | SKU    | Dimension (H x                | W x D) Impr | int Area | Wt. (lb) |
| Set                   | 181321 | 3-3/8" x 3-1/2" x 3-1         | 1/2" 2" x   | 2-1/2"   | 5.0      |

## **DESCRIPTION**

This Whiskey Glass Pair with Coasters & Stones, 9oz is an ideal gift for any corporate promotions, celebration events, or personal gift giving occasions, including Wedding & Anniversary, Valentine's Day, or Birthday, with our free personalization and engraving services.