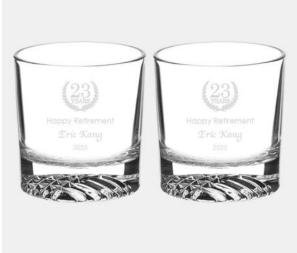

## Whiskey Glass Pair with Coasters & Stones, 9

| Material Molten Glass |        | Imprint Method Sandblast Etch |             |          |          |
|-----------------------|--------|-------------------------------|-------------|----------|----------|
|                       | SKU    | Dimension (H x                | W x D) Impr | int Area | Wt. (lb) |
| Set                   | 181321 | 3-3/8" x 3-1/2" x 3-1         | 1/2" 2" x   | 2-1/2"   | 5.0      |

## **DESCRIPTION**

This Whiskey Glass Pair with Coasters & Stones, 9oz is an ideal gift for any corporate promotions, celebration events, or personal gift giving occasions, including Wedding & Anniversary, Valentine's Day, or Birthday, with our free personalization and engraving services.