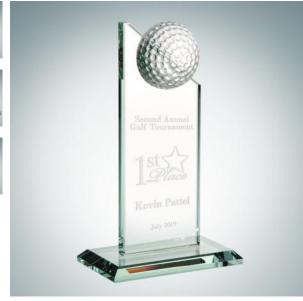

## **DESCRIPTION**

This Jade Glass Golf Pinnacle Award features a Golf Ball and a Slant Edge Base. Perfect for any golf related events including tournaments and non-profit charity events. Offers ample room for engraving a name, company or organization logo.

## Jade Golf Pinnacle with Slant Edge Base

Material Jade Glass Imprint Method Sandblast Etch

|   | SKU    | Dimension (H x W x D) | Imprint Area    | Wt. (lb) |
|---|--------|-----------------------|-----------------|----------|
| S | 120261 | 6-1/2" x 5" x 3"      | 4" x 3"         | 1.8      |
| М | 120262 | 8-1/2" x 5" x 3"      | 5-1/2" x 3"     | 2.3      |
| L | 120263 | 10-1/2" x 5" x 3"     | 6-1/2" x 2-1/2" | 2.6      |