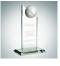

## **DESCRIPTION**

This Jade Glass Golf Pinnacle Award features a Golf Ball and a Slant Edge Base. Perfect for any golf related events including tournaments and non-profit charity events. Offers ample room for engraving a name, company or organization logo.

## Jade Golf Pinnacle with Slant Edge Base

Material Jade Glass Imprint Method Sandblast Etch

|   | SKU    | Dimension (H x W x D) | Imprint Area    | Wt. (lb) |
|---|--------|-----------------------|-----------------|----------|
| S | 120261 | 6-1/2" x 5" x 3"      | 4" x 3"         | 1.8      |
| М | 120262 | 8-1/2" x 5" x 3"      | 5-1/2" x 3"     | 2.3      |
| L | 120263 | 10-1/2" x 5" x 3"     | 6-1/2" x 2-1/2" | 2.6      |