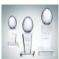

## Football on Pedestal

Material Optical Crystal Imprint Method Sandblast Etch

|  |   | SKU    | Dimension (H x W x D)    | Imprint Area    | Wt. (lb) |
|--|---|--------|--------------------------|-----------------|----------|
|  | S | 101191 | 8-3/8" x 3" x 3"         | 4" x 1-1/4"     | 4.2      |
|  | М | 101192 | 9-1/2" x 3-1/2" x 3-1/2" | 4-1/4" x 1-3/8" | 5.4      |
|  | L | 101193 | 11" x 4" x 4"            | 6" x 1-3/4"     | 7.4      |

## **DESCRIPTION**

This Optical Crystal Football rests on top a Crystal pedestal that offers ample room for personalization. Perfect award for Fantasy Football winners, coaches, MVP's, and any other Football related events.