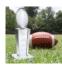

## Football on Pedestal

Material Optical Crystal Imprint Method Sandblast Etch

|  |   | SKU    | Dimension (H x W x D)    | Imprint Area    | Wt. (lb) |
|--|---|--------|--------------------------|-----------------|----------|
|  | S | 101191 | 8-3/8" x 3" x 3"         | 4" x 1-1/4"     | 4.2      |
|  | М | 101192 | 9-1/2" x 3-1/2" x 3-1/2" | 4-1/4" x 1-3/8" | 5.4      |
|  | L | 101193 | 11" x 4" x 4"            | 6" x 1-3/4"     | 7.4      |

## **DESCRIPTION**

This Optical Crystal Football rests on top a Crystal pedestal that offers ample room for personalization. Perfect award for Fantasy Football winners, coaches, MVP's, and any other Football related events.