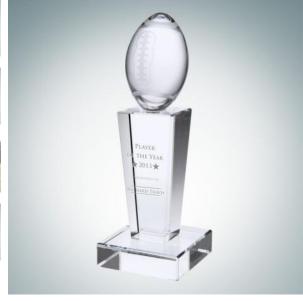

## Football on Pedestal

Material Optical Crystal Imprint Method Sandblast Etch

|  |   | SKU    | Dimension (H x W x D)    | Imprint Area    | Wt. (lb) |
|--|---|--------|--------------------------|-----------------|----------|
|  | S | 101191 | 8-3/8" x 3" x 3"         | 4" x 1-1/4"     | 4.2      |
|  | М | 101192 | 9-1/2" x 3-1/2" x 3-1/2" | 4-1/4" x 1-3/8" | 5.4      |
|  | L | 101193 | 11" x 4" x 4"            | 6" x 1-3/4"     | 7.4      |

## **DESCRIPTION**

This Optical Crystal Football rests on top a Crystal pedestal that offers ample room for personalization. Perfect award for Fantasy Football winners, coaches, MVP's, and any other Football related events.