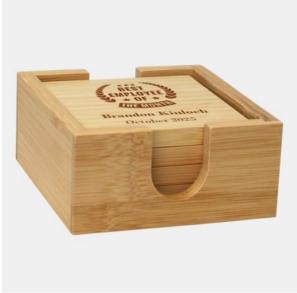

## Square Bamboo Coaster with Holder 4pc Set

| Material Wood |        | d Imprint N           | Imprint Method Laser Engraving |          |
|---------------|--------|-----------------------|--------------------------------|----------|
|               | SKU    | Dimension (H x W x D) | Imprint Area                   | Wt. (lb) |
| Set           | 160502 | 4" x 4" x 3/8"        | 3-5/8" x 3-5/8"                | 2.0      |

## **DESCRIPTION**

This Square Bamboo Coaster with Holder 4pc Set is an ideal gift for any corporate promotions, celebration events, or personal gift giving occasions, including Wedding & Anniversary, Valentine's Day, or Birthday, with our free personalization and engraving services.