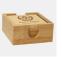

## Square Bamboo Coaster with Holder 4pc Set

| Material Wood |        | d Imprint N           | Imprint Method Laser Engraving |          |
|---------------|--------|-----------------------|--------------------------------|----------|
|               | SKU    | Dimension (H x W x D) | Imprint Area                   | Wt. (lb) |
| Set           | 160502 | 4" x 4" x 3/8"        | 3-5/8" x 3-5/8"                | 2.0      |

## **DESCRIPTION**

This Square Bamboo Coaster with Holder 4pc Set is an ideal gift for any corporate promotions, celebration events, or personal gift giving occasions, including Wedding & Anniversary, Valentine's Day, or Birthday, with our free personalization and engraving services.