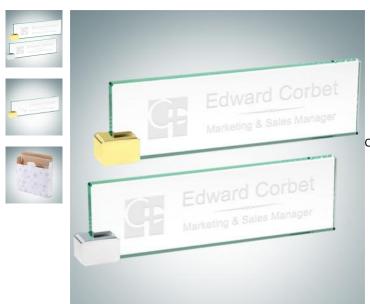

## Jade Nameplate with Rectangle Holder

| Material Jade Glass |                 | Imprint Method Laser Engraving |                                                   |                                                                       |                                                                                    |
|---------------------|-----------------|--------------------------------|---------------------------------------------------|-----------------------------------------------------------------------|------------------------------------------------------------------------------------|
| SKU                 | Dimension (H x  | W x D)                         | Imprint Area                                      | Wt. (lb)                                                              |                                                                                    |
| 120331              | 3" x 10" x 1/2" |                                | 3" x 9"                                           | 1.7                                                                   |                                                                                    |
| 120332              | 3" x 10" x 1/2" |                                | 3" x 9"                                           | 1.7                                                                   |                                                                                    |
|                     | SKU<br>120331   |                                | SKU Dimension (H x W x D)  120331 3" x 10" x 1/2" | SKU Dimension (H x W x D) Imprint Area 120331 3" x 10" x 1/2" 3" x 9" | SKU Dimension (H x W x D) Imprint Area Wt. (lb) 120331 3" x 10" x 1/2" 3" x 9" 1.7 |

## DESCRIPTION

This Jade Glass 1/2" thick Nameplate with Brass Rectangle Holder is a great desktop accessory and can be given as a Birthday, Promotion, and Father's Day gift.