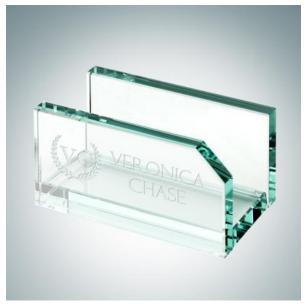

## Jade Business Card Holder

| Material Jade Glass |        | Imprint Method Laser Engraving |        |              |          |          |
|---------------------|--------|--------------------------------|--------|--------------|----------|----------|
|                     | SKU    | Dimension (H x                 | W x D) | Imprint Area |          | Wt. (lb) |
| NA                  | 120340 | 2-1/4" x 2" x 4"               |        | 1-1/2"       | x 2-1/2" | 1.5      |

## **DESCRIPTION**

This Jade Glass Business Card Holder is an ideal gift for any corporate promotions, celebration events, or personal gift giving occasions, including Wedding & Anniversary, Valentine's Day, or Birthday, with our free personalization and engraving services.