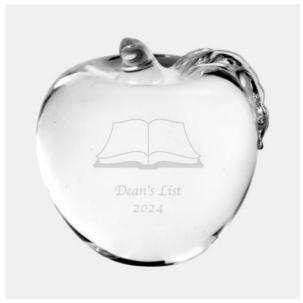

## Apple with Clear Leaf

| Mate | erial Molte | en Glass              | Imprint Method |           | Sandblast Etch |          |
|------|-------------|-----------------------|----------------|-----------|----------------|----------|
|      | SKU         | Dimension (H x )      | W x D)         | Imprint A | Area           | Wt. (lb) |
| NA   | 140020      | 2-7/8" x 2-3/4" x 2-3 | 3/4"           | 1" x ′    | 1"             | 1.5      |

## **DESCRIPTION**

This Glass Apple is perfect for present and future educators and is the gift that will keep giving. Our glass gifts are an affordable way to recognize achievement and commitment to excellence.