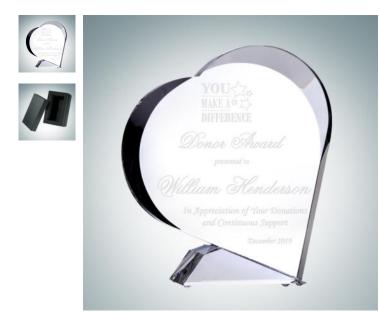

## The Giving Heart Plaque

| Material Optical Crystal |        | Imprint Method Sandblast |  |                       | t Etch   |          |
|--------------------------|--------|--------------------------|--|-----------------------|----------|----------|
|                          | SKU    | Dimension (H x W x D)    |  | Imprint Area Wt. (lb) |          | Wt. (lb) |
| NA                       | 100930 | 7-1/2" x 6-3/4" x 2"     |  | 3-7/8" >              | k 4-3/8" | 4.3      |

## DESCRIPTION

A prestigious heart plaque is used to honor those whose work explores the human journey by artistically expressing hope and respect for the positive values of life. It is an ideal donor appreciation award, community volunteer, Valentine's Day and Mother's Day.