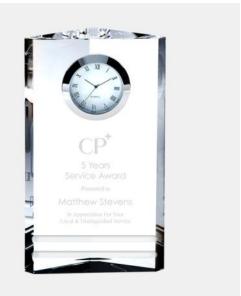

## **Pioneer Tower Clock**

| Material Optical Crystal |        | Imprint Met      | hod Sandbla | Sandblast Etch |          |
|--------------------------|--------|------------------|-------------|----------------|----------|
|                          | SKU    | Dimension (H x   | W x D)      | Imprint Area   | Wt. (lb) |
| NA                       | 101570 | 7" x 4" x 1-1/8" | 3           | -1/2" x 3-1/2" | 2.9      |

## **DESCRIPTION**

This Pioneer Tower Clock is an ideal gift for any corporate promotions, celebration events, or personal gift giving occasions, including Wedding & Anniversary, Valentine's Day, or Birthday, with our free personalization and engraving services.