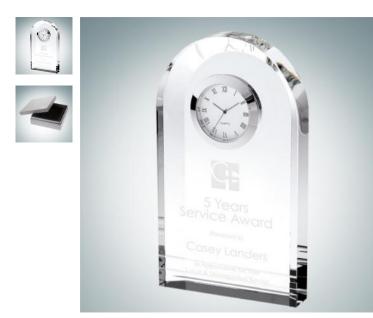

## Royal Clock Arch Tower

| Material Optical Crystal |        |                   | Imprint Method Sandblast Etch |              |          |
|--------------------------|--------|-------------------|-------------------------------|--------------|----------|
|                          | SKU    | Dimension (H x    | W x D)                        | Imprint Area | Wt. (lb) |
| NA                       | 101590 | 7" x 4" x 1-3/16" |                               | 3" x 4"      | 3.7      |

## DESCRIPTION

This Optical Crystal Royal Clock Arch Tower is a great gift for corporate promotions, retirements, and employee recognition ceremonies. Engrave the recipient's name using our free personalization service.