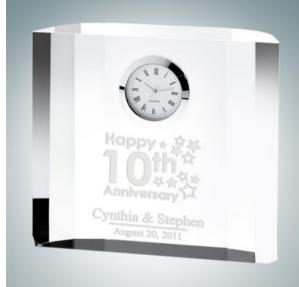

## Fantasy Block Clock

| Mate | Material Optical Crystal |                       | Imprint Method |              | Sandblas | st Etch  |
|------|--------------------------|-----------------------|----------------|--------------|----------|----------|
|      | SKU                      | Dimension (H x W x D) |                | Imprint Area |          | Wt. (lb) |
| NA   | 101620                   | 4-1/2" x 5" x 1-1/4"  |                | 2-1/2"       | x 4-1/2" | 3.0      |

## **DESCRIPTION**

This Optical Crystal Fantasy Block Clock is a great gift for corporate promotions, retirements, and employee recognition ceremonies. Engrave the recipient's name using our free personalization service.