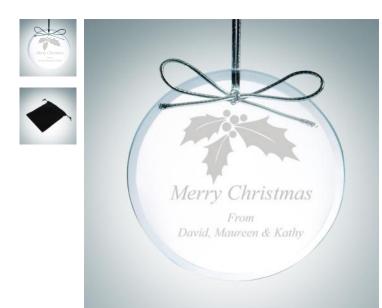

## Premium Jade Circle Ornament

| Mate | erial Clear | r Glass Impri           | Imprint Method Laser Engraving |          |  |  |
|------|-------------|-------------------------|--------------------------------|----------|--|--|
|      | SKU         | Dimension (H x W x D)   | Imprint Area                   | Wt. (lb) |  |  |
| NA   | 130120      | 3-1/2" x 3-1/2" x 3/16" | 2-1/2" x 2-1/2"                | 0.8      |  |  |

## DESCRIPTION

This Jade Circle Ornament is an ideal gift for any holiday celebration events or personal gift giving occasions, including Christmas, Birthdays, Engagements, Wedding, Anniversaries, or End-of-Year Party or Employee Recognition events, with our free personalization and high-quality engraving services. Each ornament is hand-finished and comes with a silver ribbon for hanging and a velvet storage pouch.